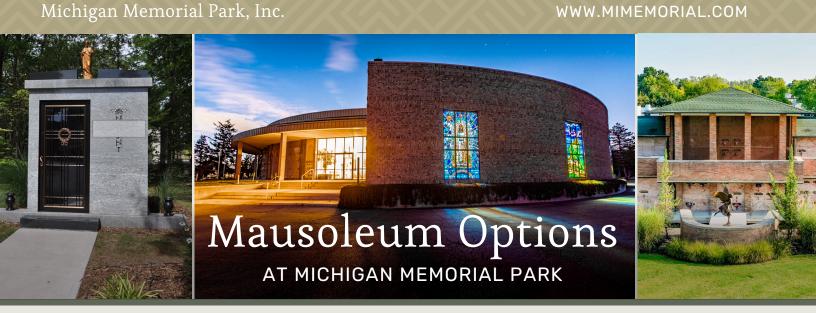

## MAUSOLEUM OPTIONS & PRICING\*

| Name                         |                                                                                                                                                                                                                                                                               | Location    | Price   | Capacity   |
|------------------------------|-------------------------------------------------------------------------------------------------------------------------------------------------------------------------------------------------------------------------------------------------------------------------------|-------------|---------|------------|
| Private Family<br>Mausoleums | Located in several unique places in the Park and can accommodate many family members. Each building is custom designed and can have interior or exterior mausoleum spaces.                                                                                                    | Custom Area | Varies  | Varies     |
| Garden<br>of Angels          | Garden of Angels is an impressive, two-story mausoleum that provides families with mostly eye-level crypt choices. It has a 60-foot reflecting pool and a life-sized custom bronze angel designed by a local artist.                                                          | Block 5     | \$8,000 | 1-2        |
| Shrine of<br>Remembrance     | The Shrine has both interior and exterior crypts. It has three beautiful<br>committal chapels and a water fountain courtyard. It also features<br>many custom faceted glass windows as well as mosaic tiled art from<br>Italy, all designed by renowned artist Conrad Pickel. | Block 19    | \$7,300 | 1-2        |
| Courtside                    | Consists of five buildings that are tucked into the woods for a very rustic, calming effect.                                                                                                                                                                                  | Block 29    | \$6,900 | 1-2        |
| Crucifix Island              | Located in the Mt. Carmel section of the park and features<br>a very large bronze crucifix that is in the center of this<br>beautiful mausolem.                                                                                                                               | Block 43    | \$6,600 | 1-2        |
| The Oaks<br>Complex          | One of the newest mausoleum complexes at Michigan Memorial.<br>Located in the woods of mainly oak trees are several buildings of<br>different granite colors. A very peaceful setting.                                                                                        | Block 28    | \$6,200 | 1-2        |
| Trillium Gardens             | Trillium was built on the edge of the woods framed by many lofty Oak and Evergreen trees. Designed to blend in with its surroundings.                                                                                                                                         | Block 28    | \$5,600 | 1-2        |
| Arborview<br>Garden Crypts   | A large garden crypt mausoleum that was designed on the edge<br>of the woods to compliment the elegance of nature. It also offers<br>an outdoor pavilion for public gatherings, private services and<br>even special weddings.                                                | Block 5     | \$5,500 | 1-2        |
| Woodside I & II              | Two large mausoleum buildings tucked into the woods. Each has both interior and exterior crypts available and are as into the woods as you can be. A very peaceful setting.                                                                                                   | Block 36    | \$5,400 | 1-2        |
|                              | *Starting prices only; pricing and availability subject to change.                                                                                                                                                                                                            |             | Revise  | d 06.01.23 |